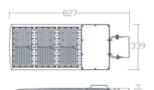

------------------------|--------------------------|---------------------------------------------------------------------------|
|              |                                  |                           |                                |                                  |                          |                                                                           |
| FLS          | <b>30</b> 300W<br><b>45</b> 450W | LV 90-277V<br>HV 347-480V | \$ 4000K<br>I 5000K<br>C 6000K | DB Bronze<br>B Black<br>C Custom | Blank No<br>PC Photocell | TR Trunnion YK Yoke SF Slip Fitter WM Wall Mount AW Adjustable Wall Mount |



## **Mounting & Dimensions**

## 300W Dimensions











# 450W Dimensions



Adjustable Wall Mount - AW



Slip Fitter -SF



Wall Mount - WM



Trunnion - TR