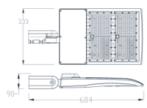

## **Mounting & Dimensions**

# 450W Dimensions

Adjustable Wall Mount - AW

Slip Fitter -SF

Wall Mount - WM

Trunnion - TR