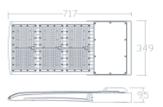

# 450W Dimensions

Adjustable Wall Mount - AW

Slip Fitter -SF

Wall Mount - WM

Trunnion - TR