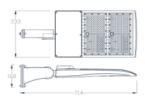

-------|----------------------------------|---------------------------|--------------------------------|----------------------------------|--------------------------|---------------------------------------------------------------------------|
|              |                                  |                           |                                |                                  |                          |                                                                           |
| FLS          | <b>30</b> 300W<br><b>45</b> 450W | LV 90-277V<br>HV 347-480V | \$ 4000K<br>I 5000K<br>C 6000K | DB Bronze<br>B Black<br>C Custom | Blank No<br>PC Photocell | TR Trunnion YK Yoke SF Slip Fitter WM Wall Mount AW Adjustable Wall Mount |



## **Mounting & Dimensions**

## 300W Dimensions











# 450W Dimensions



Adjustable Wall Mount - AW



Slip Fitter -SF



Wall Mount - WM



Trunnion - TR