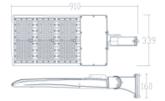

## **Mounting & Dimensions**

# 450W Dimensions

Adjustable Wall Mount - AW

Slip Fitter -SF

Wall Mount - WM

Trunnion - TR