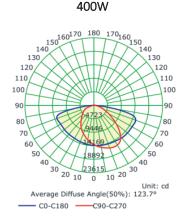

#### **Photometrics**

### **Specifications**

Wattage: 300W / 450W

Lumens: 42,000lm - 60,000lm Lumens per Watt: 130lm/W

**Color Temperature:** 4000K / 5000K / 6000K

**Light Distribution:** Type III / V Surge Protection: 10KV Voltage: 90-277V / 480V