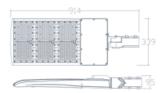

## **Mounting & Dimensions**

# 450W Dimensions

Adjustable Wall Mount - AW

Slip Fitter -SF

Wall Mount - WM

Trunnion - TR