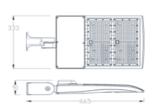

---------|----------------------------------|---------------------------|--------------------------------|----------------------------------|--------------------------|---------------------------------------------------------------------------|
|              |                                  |                           |                                |                                  |                          |                                                                           |
| FLS          | <b>30</b> 300W<br><b>45</b> 450W | LV 90-277V<br>HV 347-480V | \$ 4000K<br>I 5000K<br>C 6000K | DB Bronze<br>B Black<br>C Custom | Blank No<br>PC Photocell | TR Trunnion YK Yoke SF Slip Fitter WM Wall Mount AW Adjustable Wall Mount |



## **Mounting & Dimensions**

## 300W Dimensions











# 450W Dimensions



Adjustable Wall Mount - AW



Slip Fitter -SF



Wall Mount - WM



Trunnion - TR