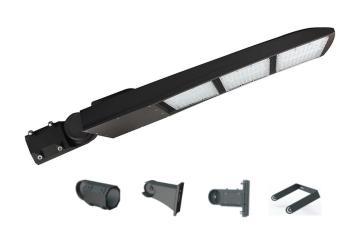

#### PRODUCT DESCRIPTION

The FLS SERIES 300-450W Shoebox Area Light is Designed For Installing New Construction or Retrofitting Current Commercial Buildings.

Mounting: Slip Filter / Adjustable Arm Mount / Yoke

Mount / Trunnion

Dimmable: 1-10V Dimming

Operating Temperature: -20°C TO 45°C Accessories: Motion Sensor / Photocell Finish: Brown / Black / White Optional

## **Mounting & Dimensions**