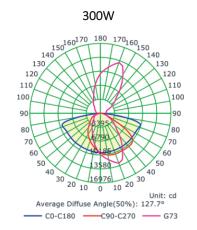

#### **Photometrics**

### **Specifications**

Wattage: 300W / 450W

Lumens: 42,000lm - 60,000lm Lumens per Watt: 130lm/W

**Color Temperature:** 4000K / 5000K / 6000K

**Light Distribution:** Type III / V Surge Protection: 10KV Voltage: 90-277V / 480V