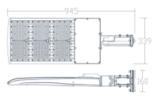

------------------|--------------------------|---------------------------------------------------------------------------|
|              |                                  |                           |                                |                                  |                          |                                                                           |
| FLS          | <b>30</b> 300W<br><b>45</b> 450W | LV 90-277V<br>HV 347-480V | \$ 4000K<br>I 5000K<br>C 6000K | DB Bronze<br>B Black<br>C Custom | Blank No<br>PC Photocell | TR Trunnion YK Yoke SF Slip Fitter WM Wall Mount AW Adjustable Wall Mount |



## **Mounting & Dimensions**

## 300W Dimensions











# 450W Dimensions



Adjustable Wall Mount - AW



Slip Fitter -SF



Wall Mount - WM



Trunnion - TR